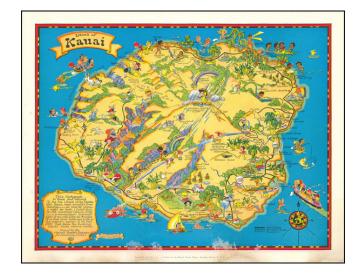

## **Island of Kauai**

**Stock#:** 100084 **Map Maker:** Taylor White

Date: 1931Place: BostonColor: Condition: Good

**Size:** 14.5 x 11.5 inches

**Price:** Not Available

## **Description:**

Marvelous whimsical map of Kauai by Ruth Taylor White, one of the most famous pictograph artists of the period.

Ruth Taylor White was among the most prolific makers of pictographic maps. Her whimsical style combines her artistic skills with local color and flavor, making her maps among the most collected pictographic maps.