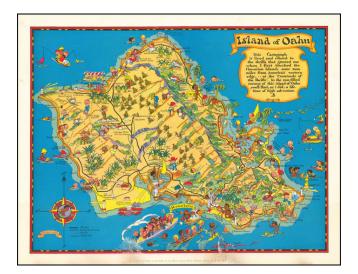

## **Description:**

Marvelous whimsical vintage pictorial map of Oahu by Ruth Taylor White, one of the most famous pictograph artists of the period.

Ruth Taylor White was among the most prolific makers of pictographic maps. Her whimsical style combines her artistic skills with local color and flavor, making her maps among the most collected pictographic maps.