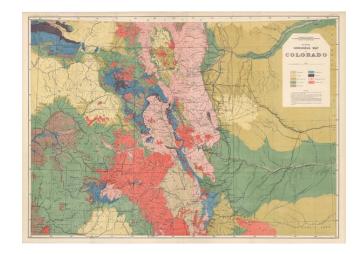

## **General Geological Map of Colorado**

**Stock#:** 10007

Map Maker: U.S. Geological Survey / Hayden

**Date:** 1877

**Place:** Washington

**Color:** Color **Condition:** VG+

**Size:** 35 x 25.5 inches

**Price:** SOLD

## **Description:**

Highly detailed geological map of Colorado, from the Hayden's Atlas of Colorado. The map shows excellent detail for the period, especially in the mining regions. Durango is missing, but Animas City is shown, as is Parrott City south of the La Platas. Walsenburg is Cucharas. "Ft. Reynolds is located about 15 miles east of Pueblo. Flawless example with a single fold, on strong paper.