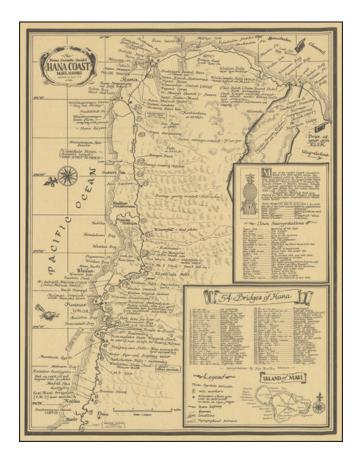

## The Hana Cassette Guide's Hana Coast Maui, Hawaii

| Stock#:<br>Map Maker: | 100060<br>Leon      |
|-----------------------|---------------------|
| Date:                 | 1986                |
| Place:                | n.p.                |
| Color:                | Uncolored           |
| <b>Condition:</b>     | VG+                 |
| Size:                 | 16.5 x 21.25 inches |
| Price:                | \$ 175.00           |

## **Description:**

Scarce map of the the road to Hana, published in 1986.

Includes a list of 54 bridges, town name translations and a short historical vignette.