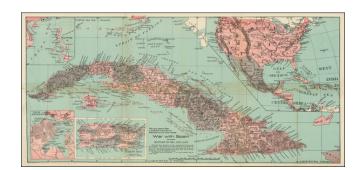

## War with Spain Including Battles on Sea and Land

Stock#: 100044 Map Maker: McConnell

**Date:** 1898

**Place:** Philadelphia

**Color:** Color **Condition:** VG

**Size:** 30.5 x 15.5 inches

**Price:** \$ 345.00

## **Description:**

Rare separately published map, issued to illustrate the War With Spain.

The primary map is a large map of Cuba, with a large inset map of the United States and smaller maps of Havana, Puerto Rico and the Philippines.