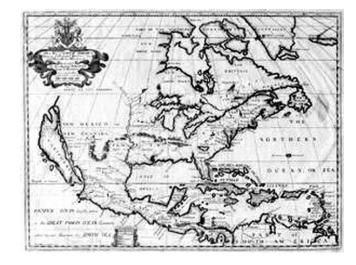

## A New Map of North America Shewing its Principal Divisions, Chief Cities, Townes...&c. Dedicated to His Highness William Duke of Gloucester

Stock#: 0961 Map Maker: Wells

Date: 1701
Place: Oxford
Color: Uncolored

## **Description:**

Strongly engraved map of North America, showing unique version of California as an Island, based upon Hennipen's projection of North America. Interior includes notes of explorations, mountains, rivers, etc. Decorative cartouche. Repairs along fold.