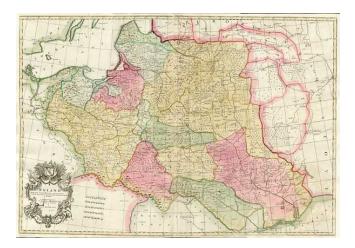

## Poland Corrected from the Observations Communicated to the Royal Society at London and the Royal Academy at Paris...Is humbly Dedicated to Sr. James Hallett Kt....

 Stock#:
 0947

 Map Maker:
 Senex

Date:1708Place:LondonColor:Hand ColoredCondition:VG+Size:38 x 26 inches

## **Description:**

A near fine example of Senex's 2 sheet map of Poland, one of the largest maps of Poland ever to appear in an English Atlas. The map extends from the Baltic, Silesia and Hungary in the West to Biela, Molenskow and Severia in the East, showing Poland at at one of its grandest configurations. Nice detail throught. Large format decorative cartouche. A near fine example of this large format map, which rarely appears on the market, rarer yet in such fine condition.