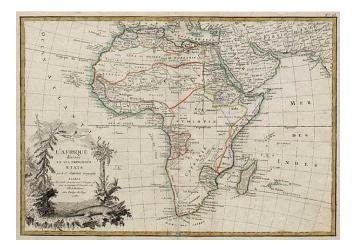

## Barry Lawrence Ruderman Antique Maps Inc.

7407 La Jolla Boulevard La Jolla, CA 92037 www.raremaps.com

(858) 551-8500 blr@raremaps.com

L'Afrique divisee en ses principaux Etats...1782

| 0921<br>Janvier & Rizzi-Zannoni |
|---------------------------------|
| 1782                            |
| Paris                           |
| Outline Color                   |
| VG                              |
| 17.5 x 12 inches                |
| SOLD                            |
|                                 |

## **Description:**

Attractive and precise map of Africa, demonstrating the French unwillingness to speculate on the unknown African interior, as had been the practice of several centuries of cartographers. Large decorative cartouche.