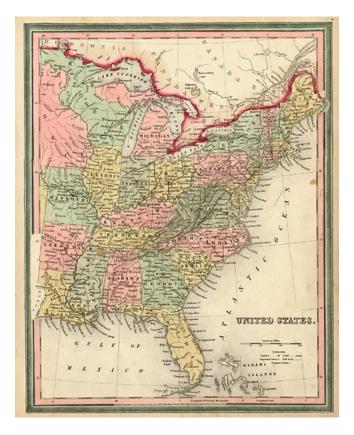

## Barry Lawrence Ruderman Antique Maps Inc.

7407 La Jolla Boulevard La Jolla, CA 92037

www.raremaps.com

(858) 551-8500 blr@raremaps.com

**United States** 

| Stock#:           | 0814           |
|-------------------|----------------|
| Map Maker:        | Tanner         |
| Date:             | 1839           |
| Place:            | Philadelphia   |
| Color:            | Hand Colored   |
| <b>Condition:</b> | VG             |
| Size:             | 15 x 12 inches |
| Price:            | SOLD           |

## **Description:**

Tanner's scarce map of the US, including massive Iowa and Wisconsin and oddly shaped Michigan. Shows towns, roads, rivers, lakes, forts, etc. A nice example, with minor chipping tears in the margin not affecting the map.