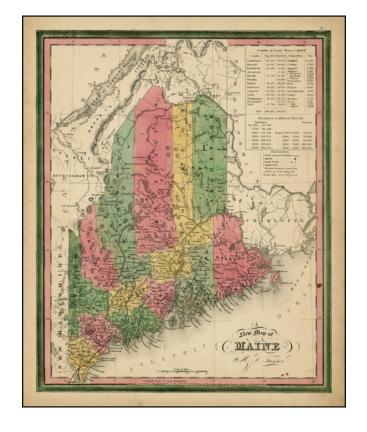

## A New Map of Maine: By H.S. Tanner

**Stock#:** 0811 **Map Maker:** Tanner

**Date:** 1840

Place: Philadelphia Colored Hand Colored

**Condition:** VG

**Size:** 15 x 12 inches

Price: SOLD

## **Description:**

Marvelous example of Tanner's map, from the last edition of Tanner's Universal Atlas.

The map is hand colored by counties, and shows towns, roads with distances, railroads, and a host of other details. The key shows counties and towns in each state, with populations, and populations on a decade by decade basis since 1765. Primitive early northern counties are still incomplete.