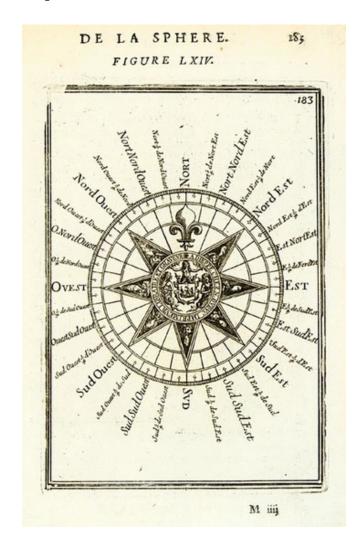

## [Compass Rose]

Stock#: 0695 Map Maker: Mallet

Date: 1683Place: ParisColor: UncoloredCondition: VG+

**Size:** 6 x 4 inches

**Price:** SOLD

## **Description:**

Striking 12 point compass rose, with 32 directions noted, ornate fleur d'lis, and a fascinating and unique interior embellishment in the interior of the rose, including 7 windheads, on in each of the 7 points other than the fleur d'lis One of the most interesting 17th Century Compass Roses.