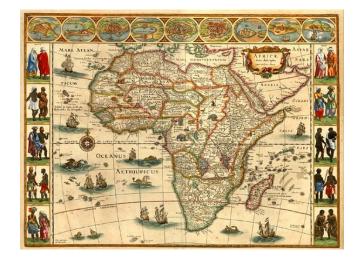

## Africae nova descriptio...

Stock#: 0633 Map Maker: Blaeu

**Date:** 1630

Place: Amsterdam Colored Hand Colored

**Condition:** VG+

**Size:** 22 x 16 inches

**Price:** SOLD

## **Description:**

One of the most famous and decorative maps of Africa. This map shows major African Cities across the top and indigeneous costumes along the sides. The body of the map is richly embellished with animals, including elephants, monkeys, ostriches, gazelles, lions, cheetahs and camels. In the oceans are numerous sailing ships, sea monsters, flying fish, and a goregous compass rose. A nice wide margin example in full color from a French Edition of Blaeu's Atlas. Tooley 29, Plate 18.