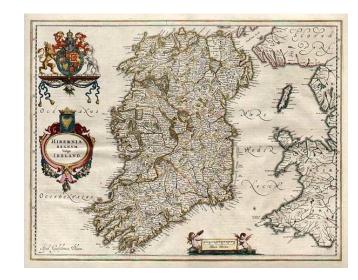

## Hibernia Regnum Vulgo Ireland

Stock#: 0560 Map Maker: Blaeu

**Date:** 1640

Place: Amsterdam Colored Hand Colored

**Condition:** VG+

**Size:**  $20 \times 15$  inches

Price: SOLD

## **Description:**

Gorgeous example of Blaeu's map of the Ireland, from a Dutch edition of Blaeu's Atlas. Shows the Emerald Isle in extraordinary detail, including towns, lakes, mountains, rivers, castles, woods, islands, etc. Embellished with a large decorative coat of arms, decorative title cartouche including the Irish Harp, and scale of miles, with Blaeu's signature prominently engraved in the lower left. An excellent copy with full margins and attractive hand coloring.