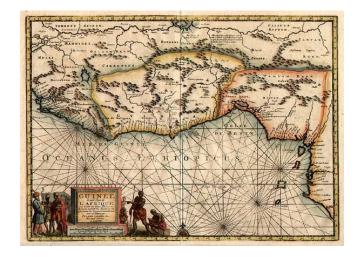

## Guinee Grand Pays de L'Afrique...

**Stock#:** 0504 **Map Maker:** van der Aa

Date: 1717 Place: Leiden

**Color:** Hand Colored

**Condition:** VG+

**Size:** 14 x 10 inches

**Price:** SOLD

## **Description:**

Striking map of the West Africa, including extensive notes in the interior and nice topographical details. Vander Aa's decorative maps were some of the best engraved and most interesting maps of the early 18th Century.