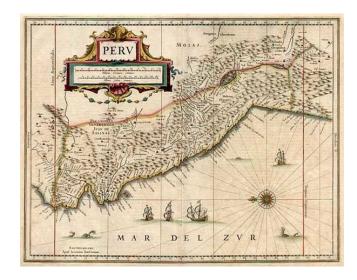

## **Description:**

Decorative map of Peru, featuring large decorative cartouche, compass rose, 4 sailing ships and 3 sea monsters. Nearly 100 place names shown, with extensive details throughout the map. A fine copy from a Latin Edition of Jansson's Atlas. Dark crisp impression and wide clean margins.