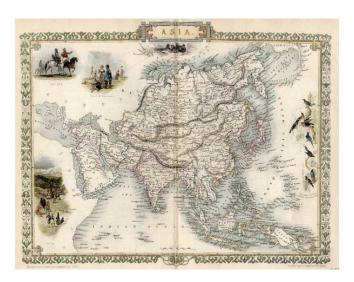

## **Barry Lawrence Ruderman Antique Maps Inc.**

7407 La Jolla Boulevard La Jolla, CA 92037

www.raremaps.com

(858) 551-8500 blr@raremaps.com

Asia

| Stock#:           | 0424                |
|-------------------|---------------------|
| Map Maker:        | Tallis              |
| Date:             | 1851                |
| Place:            | London              |
| Color:            | Hand Colored        |
| <b>Condition:</b> | VG                  |
| Size:             | $13 \ge 9.5$ inches |
| Price:            | SOLD                |

## **Description:**

Decorative map of the continent with vignettes of Petra, Tartars, Russian Peasants and Birds of India and the Philippines. Tallis' atlas was one of the last great decorative atlases.