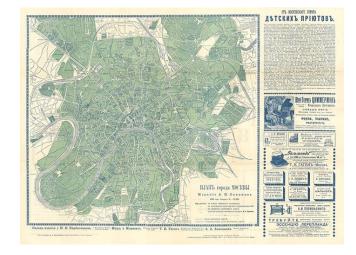

## Moscow [Town Map In Cyrilic, with local advertising on both sides!]

**Stock#:** 0415

Map Maker: Anonymous

Date: 1899Place: MoscowColor: ColorCondition: VG

**Size:** 26 x 20 inches

**Price:** SOLD

## **Description:**

Fascinating city map of Moscow with decorative border and excellent detail. What makes the map most interesting is the advertising on both the front and back, including a piano seller, furniture store,, Hammond Typewriter, book press, etc. More advertising, including decoratives on the verso. Generally in very nice condition for a work on think paper of this period. The first map such map of Moscow we have seen.