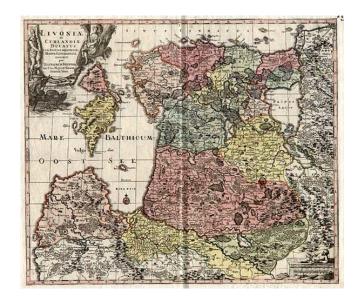

## Livoniæ et Curlaniae Ducatus...

**Stock#:** 0403 **Map Maker:** Seutter

Date: 1730Place: AugsburgColor: Hand Colored

**Condition:** VG+

**Size:** 23 x 20 inches

Price: SOLD

## **Description:**

Striking and decorative example of Seutter's map of the Baltic region, including Samogitiae, Curalndia, Semigallia, Polonica, Livonia, Lithlandia, Estonia, Olden, Kikelandia, Wikkelandia, Harnlandia, Wirnaldia, Irvenlandia, etc. Extremely detailed, showing towns, rivers, mountains, lakes, forests, etc. Strking cartouche and smaller cartouche w/scale of miles. This copy is trimmed to the neatline and laid on contemporary paper, as was the style of the 18th Century when maps were rebound into composite atlases.