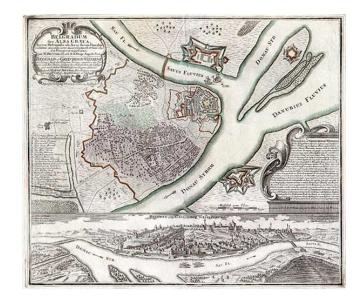

## Belgradum sive Alba Graeca Serviae Meropolis ub Savus Fluvius Danubio ...

Stock#: 0391 Map Maker: Lotter

Date: 1760Place: AugsburgColor: Hand Colored

**Condition:** VG+

**Size:** 22.5 x 18 inches

Price: SOLD

## **Description:**

Rare plan of Belgrad, based upon early and equally rare plan by Seutter. Town plan and the top and decorative birdseye view ant the bottom showing the walled city and the Donau and Sau Rivers in the foreground. Excellent detail throughout. A very decorative item which has been cleaned and flattened. Minor printers crease, else and excellent example.