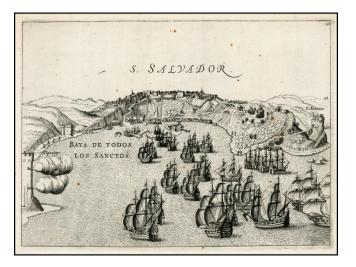

## Barry Lawrence Ruderman Antique Maps Inc.

7407 La Jolla Boulevard La Jolla, CA 92037 www.raremaps.com

(858) 551-8500 blr@raremaps.com

S. Salvador (Bahia)

| Stock#:           | 0324gh              |
|-------------------|---------------------|
| Map Maker:        | Anonymous           |
| Date:             | 1630 circa          |
| Place:            | n.p.                |
| Color:            | Uncolored           |
| <b>Condition:</b> | VG                  |
| Size:             | $12.5 \ge 9$ inches |
| Price:            | SOLD                |

## **Description:**

Rare early view of the Dutch the attack of San Salvador by the Dutch Fleet.

Fine early view of Salvador de Bahia in Brazil, showing the attack of the the Dutch admiral Piet Hein of the West Indian Company: he captured and sacked the city in May 1624, holding it and other ports until they were retaken by a Spanish-Portuguese fleet in May 1625.