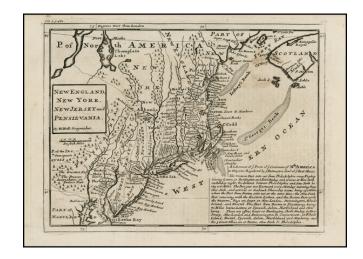

## New England, New York, New Jersey and Pensilvania

**Stock#:** 0270mb **Map Maker:** Moll

Date: 1732Place: LondonColor: Uncolored

**Condition:** VG

**Size:** 10 x 8 inches

**Price:** SOLD

## **Description:**

Highly detailed regional map of the Northeastern United States, from Moll's Atlas Minor.

The map includes a very early and important depiction of the post roads in America, with a detailed explanation of the operating postal routes in America, the first American map to describe and depict mail service in the British Colonies in North America.