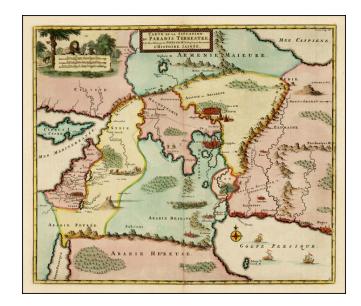

## Carte de la Situation du Paradis Terrestre, Et des Pis Habitez par les Patriarches . . . [shows Cyprus]

**Stock#:** 0263gh **Map Maker:** Anonymous

Date: 1700 circa
Place: Amsterdam
Color: Hand Colored

## **Description:**

Decorative map of the area centered on the Garden of Eden and including a large Cyprus.

Includes the travels of several of the Patriarchs and fascinating graphic depictions of Babylon and several other cities. The map is similar to a map which appeared in the *Histoire du Vieux et du Nouveau Testament*, published by Covens & Mortier in 1725, but has a different title cartouche.

Fine decorative example.