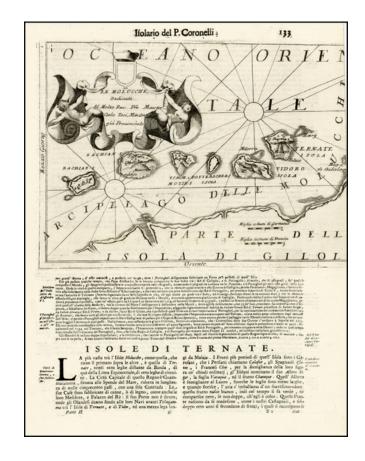

## **Description:**

Striking map of the Spice Islands, published in Venice.

The map provides detailed topographical image of the Spice Islands, including topography, towns, and fortifications, along with an elaborate cartouche and text below the image.