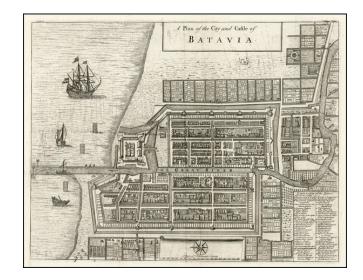

## A Plan of the City and Castle of Batavia

**Stock#:** 0242gh **Map Maker:** Salmon

Date: 1735 circa
Place: London
Color: Uncolored

**Condition:** VG

**Size:** 16.5 x 12.5 inches

**Price:** SOLD

## **Description:**

Fine early plan of the city and fortifications of Jakarta, the capital of the Dutch East Indies, based on a similar plan by Bellin.

A detailed lettered key identifies the buildings and sites of importance. Several ships and boats are shown in the harbor.