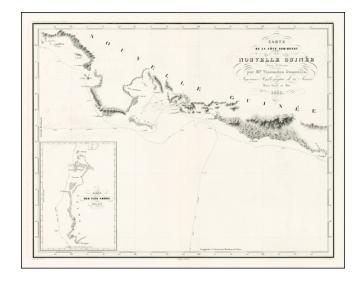

## Carte de la Cote Sud-Ouest de la Nouvelle Guinee Levee et Dressee par Mr. Vincendon Dumoulin . . . 1838

- Stock#:0231ghMap Maker:Vincendon Dumoulin
- Date:1838Place:ParisColor:UncoloredCondition:VG+Size:21.5 x 16.5 inches

## **Description:**

Detailed map of the Southwest Coast of New Guinea, from

Detailed chart showing the track of the *Astrolabe* through the region, with an inset "Carte des Iles Arrou." Clement Adrien Vincendon-Dumoulin was the mapmaker for Dumont d'Urville's important expedition to the Pacific and the Antarctic, which resulted in significant contributions to the mapping of the region.