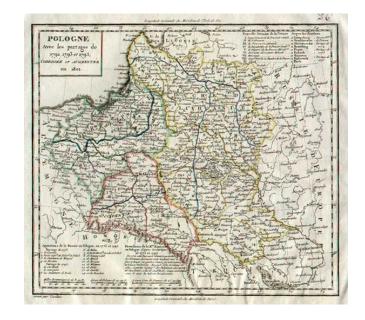

## Pologne Avec les partages de 1792, 193 et 1795, Corrrigee et Augementee en 1801

Stock#: 0214 Map Maker: Tardieu

**Date:** 1801 Paris

**Color:** Outline Color

**Condition:** VG+

**Size:** 8.5 x 7.5 inches

## **Description:**

Striking map of Poland, Lithuania and Prussia on a tall folio sheet, with excellent notes on the region covered. The notes and annotations within the map show the Acquistions of Russia in Poland in 1773 and 1795, totalling 14 parts. It also notes the Austro-Hungarian acquisitions and includes a key of 11 New Divisions of Prussia. A detailed and historically interesting map.