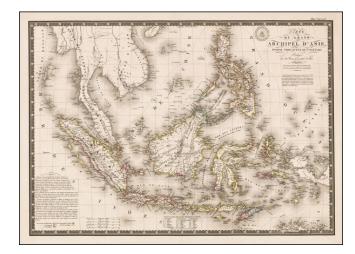

## **Description:**

Striking map of the Philippines and Southeast Asia, from and early edition of Brue's Atlas Universel.

Provides a clean and up to date image of the region, which had only recently been extensively mapped and explored by the French and English.

A color key notes the various colonial powers, Dutch, Spanish, Portugese, Soulou and "Princes indigienes."