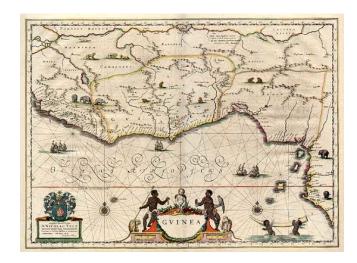

## Guinea

Stock#: 0182 Map Maker: Blaeu

**Date:** 1636

Place: Amsterdam Colored Hand Colored

**Condition:** VG

**Size:** 21 x 15 inches

Price: SOLD

## **Description:**

Decorative map of West Africa, including numerous Animals in the interior, sailing ships and several elegant cartouches. The sea is show with Rhumb lines. The first state of this fascinating map, which was copied by several later Dutch cartographers. Norwich 315.