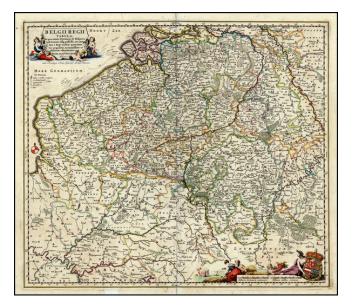

## Belgii Regii Tabula in qua omnes Provinciae ab Hispanis ad Annum 1694 possessae, nec non tam a Rege Galliae quam Batvis acquisitae . . . (Heightened in Gold!)

- Stock#:0174opsMap Maker:Visscher I
- Date:1688 circaPlace:AmsterdamColor:Hand ColoredCondition:VGSize:23 x 17.5 inches

## **Description:**

Old Color, gold highlighted example of this decorative map of Belgium.

Detailed map of Belgium, Luxembourg and Brabant filled with place names, forests and rivers. The title cartouche is surrounded by mermaids and at bottom is a pastoral scene and a royal coat of arms.