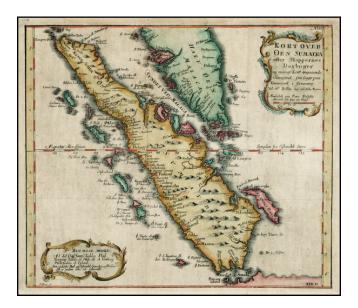

## **Description:**

Rare Swedish edition of this fine detailed map of Sumatra and Malacca, centered on Singapore, drawn from recent reports of French and other maritime sources and the manuscript maps and plans in the French Depot de La Marine.

The map focuses on Sumatra and the southern portion of the Malaysian peninsula. Singapore is not identified, but several other lesser islands are named including Tioman Island, Banca, and Penang, plus many off the west coast of Sumatra.

Good detail of the Straits of Malacca and the *Detroit de Sincapour*. The cities of Palembang, Jambi, *Manimcabo*, Aceh and Batang are located.