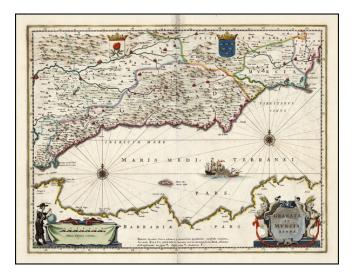

## Barry Lawrence Ruderman Antique Maps Inc.

7407 La Jolla Boulevard La Jolla, CA 92037 www.raremaps.com

(858) 551-8500 blr@raremaps.com

Granata Et Murcia Regna

| Stock#:           | 0161ops          |
|-------------------|------------------|
| Map Maker:        | Blaeu / Wolfgang |
| Date:             | 1688             |
|                   | 1000             |
| Place:            | Amsterdam        |
| Color:            | Hand Colored     |
| <b>Condition:</b> | VG               |
| Size:             | 19.5 x 15 inches |
| <b>D</b> -1       |                  |
| Price:            | \$ 475.00        |

## **Description:**

Old color example of Blaeu's decorative map of the region from Sevilla to Alicante, centered on Malaga, Cordoba, Alcala Real, Granada and Almeira, etc.

The map shows two cartouches, sailing ships at battle in the Mediterranean, 2 compass roses and two coats of arms.