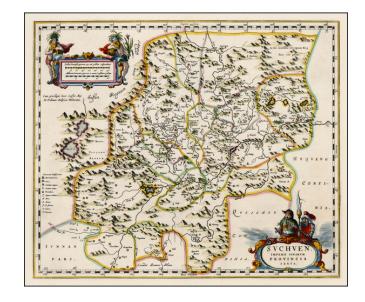

## **Description:**

Nice example of Blaeu's map of the Suchuen region, from Blaeu's Atlas of China.

Includes the cities of Mahu, Siucheu, Chungking, Chingtu, Xunking, Paoning, as well an enormous amount of other small place names. Rivers, lakes, mountains are as well engraved. At the lower left side is an engraved explanation for cities and villages, rivers, lakes, fortresses, etc.

Decorative map of the province, based on the maps of Jesuit missionary Martino Martini, the map features many place names and topographical details, a key to symbols, and decorative cartouche.