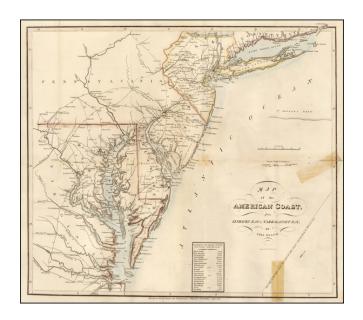

## Map of the American Coast, from Lynhaven Bay to Narraganset Bay...

| 0130bma<br>Melish |
|-------------------|
| 1813              |
| Philadelphia      |
| Outline Color     |
|                   |
|                   |
| SOLD              |
|                   |

### Regional Map from the First Edition of Melish's Famed Military Atlas, A Major War of 1812 Cartographic Artifact.

One of Melish's earliest works. An important work relating to the War of 1812, and also one of the earlier authoritative treatments of the United States, preceding the general maps of Melish and Shelton & Kensett. Along with those maps, Arrowsmith's, and Abraham Bradley's, the Melish *Military Atlas* (in both editions) is an important inclusion for anyone interested in early Federal Period mapping of the United States.