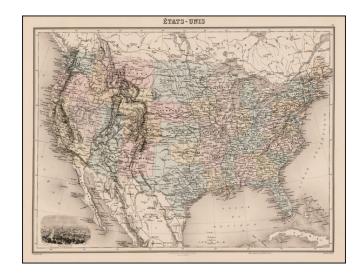

## **Etats Unis (with view of Washington DC)**

**Stock#:** 0102dd **Map Maker:** Migeon

**Date:** 1875 **Place:** Paris

**Color:** Hand Colored

**Condition:** VG+

**Size:** 15 x 11 inches

**Price:** SOLD

## **Description:**

Decorative map of the United States with a Vignette of Washington and the Capitol.

The map is colored by counties and provides excellent detail, including the rail lines, towns, Forts and Indian Tribes of the West.