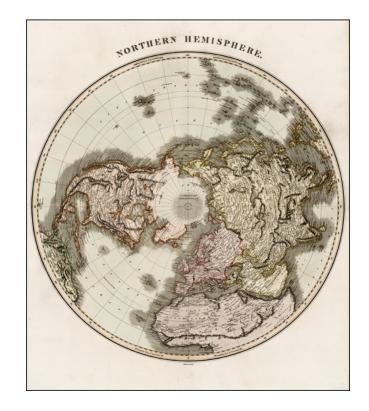

## **Northern Hemisphere**

**Stock#:** 0098dd **Map Maker:** Thomson

Date: 1814Place: EdinburghColor: Hand Colored

**Condition:** VG

**Size:** 21 x 18 inches

Price: SOLD

## **Description:**

Interesting and highly detailed map of the Northern Hemisphere extending to the equator.

The regions shown include substantial detail, including attention to topographic details in the mountain regions of Asia and North America. A very attractive and interesting map, illustrating the still incomplete knowledge of the Polar regions and the northwest passage.