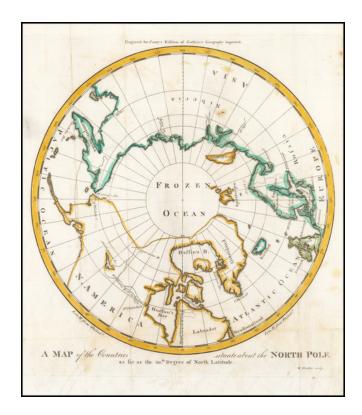

## A Map of the Countries situate about the North Pole as far as the 50th Degree of North Latitude

Stock#: 0056dg Map Maker:

Date:1795Place:PhiladelphiaColor:Hand ColoredCondition:VGSize:10.5 x 10 inches

## **Description:**

Early American map showing the extent of explorations in the North Pole, with emphasis on the efforts to find a Northwest passage and Hearne's and MacKenzie's routes.

The map appeared in the 1795 edition of Guthrie's work, the first edition published in Philadelphia.