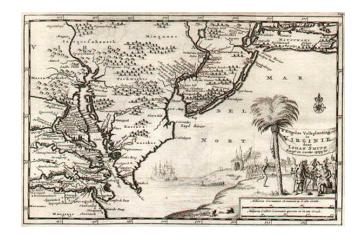

## d'Engelze Volkplanting in Virginie door Iohan Smith Bezogt en verder uytgeset [Virginia, Maryland, Delaware, Pennsylvania, New Jersey and Long Island]

**Stock#:** 0054 **Map Maker:** van der Aa

Date: 1707
Place: Leiden
Color: Uncolored

## **Description:**

Scarce map, based upon Smith's map and others thereafter, extending from the Chesapeake to Long Island, and including a number of placenames including Jamaica, Breukelen, New Utrecht, Rariton, State I., the East River, Newport, etc. and even more place names in Maryland, Virginia and Delaware. This map rarely appears on the market, having been listed only once in the past 12 years in a dealer catalogue. An excellent addition for collectors of this region.