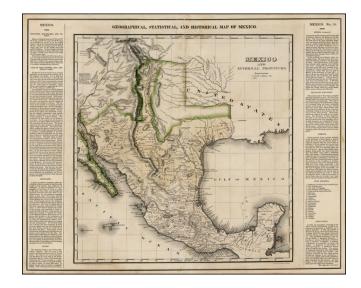

## Geographical, Statistical and Historical Map Of Mexico

**Stock#:** 0053dd **Map Maker:** Carey & Lea

**Date:** 1822

Place: Philadelphia Color: Hand Colored

**Condition:** VG

**Size:** 22.5 x 15.5 inches

## **Description:**

Highly detailed map of Mexico, shortly before Austin's arrival in Texas and immediately prior to Mexico's obtaining its independence from Spain.

Extensive exploration and Indian Notes and other details. One of the earliest detailed maps of the region printed in America.