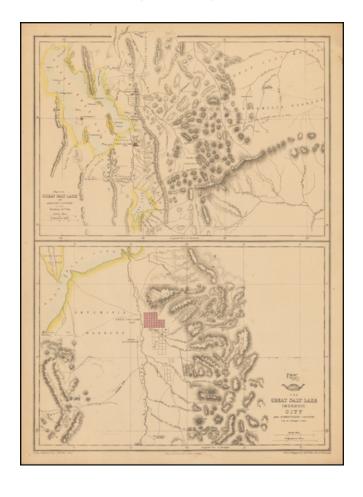

#### The Earliest Atlas Map To Focus on The Salt Lake City Region and Mormon Settlements

Two excellent early regional maps of the Salt Lake area.

The upper map extends a bit west of the Lake to the Unitas and South to Lake Utah, as well as considerably east of the lake and the Wasatch. Includes a town plan for Salt Lake, roads, other towns, rivers, etc.

The lower map focuses on the area around Salt Lake City and includes a nice town grid, plus some other areas south of downtown which are recently laid out, including Welsh settlement and Big Field. The City Mill is shown, as are another Mill, a cave and other fine details.