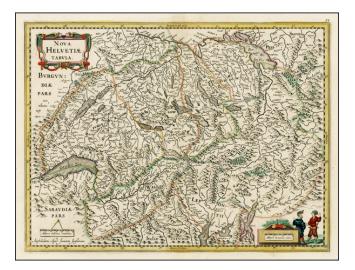

## Barry Lawrence Ruderman Antique Maps Inc.

7407 La Jolla Boulevard La Jolla, CA 92037

www.raremaps.com

(858) 551-8500 blr@raremaps.com

Nova Helvetiae Tabula

| Stock#:    | 0042gh            |
|------------|-------------------|
| Map Maker: | Hondius / Jansson |
| Date:      | 1630 circa        |
| Place:     | Amsterdam         |
| Color:     | Hand Colored      |
| Condition: | VG+               |
| Size:      | 19.5 x 15 inches  |
| Price:     | SOLD              |

## **Description:**

Fine example of Jansson's decorative map of Switzerland.

Jansson's map is the last of the editions of Hondius' map of Switzerland, which in its early editions included decorative panels.