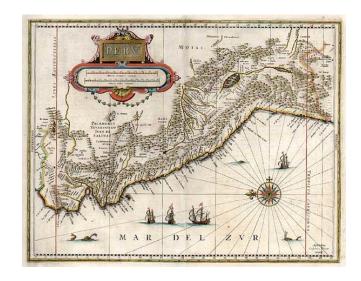

## Peru

Stock#: 0040 Map Maker: Blaeu

**Date:** 1635

Place: Amsterdam Colored Hand Colored

**Condition:** VG+

**Size:**  $20 \times 15$  inches

**Price:** SOLD

## **Description:**

One of the best early decorative maps of Peru, featuring large decorative cartouche, elaborate compass rose, 4 sailing ships and 3 sea monsters. Nearly 100 place names shown, with extensive details throughout the map. A fine copy from a Latin Edition of Jansson's Atlas. Dark crisp impression and wide clean margins.