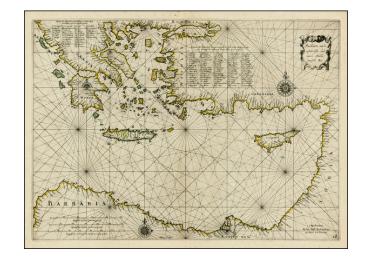

## Pas-kaarte van't oostelijckste deel vande Middelandsdhe Zee (unrecorded!)

**Stock#:** 003ip

Map Maker: Jansson / Barentsz

**Date:** 1654

Place: Amsterdam Color: Outline Color

**Condition:** VG

**Size:** 21 x 16 inches

## **Description:**

Nice example of special map of the Eastern Mediterranean, prepared specially for Janssonius re-issue of the Barentsz sea charts of the Mediterranean, *Descriptio Maris Mediterranei*, per tabula hydographics & geographicas, . . ., published in Amsterdam in 1654.

Unlike the other "special" maps in this work, there is no earlier edition of the map and it is a completely different plate, with a greater focus on the eastern Mediterranean than is found in Jansson's map of the Eastern Mediterrean which appears in his Sea Atlas.