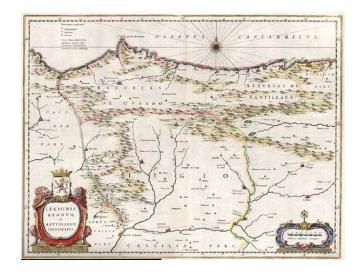

## Legionis Regnum et Asturiarum Principatus

Stock#: 0035 Map Maker: Blaeu

**Date:** 1640

Place: Amsterdam Colored Hand Colored

**Condition:** VG+

**Size:**  $20 \times 15$  inches

**Price:** SOLD

## **Description:**

Decorative map of the Northwest Coastal region of Spain, bounded by Rivadeao, Lugo and Camora, Simancas, Valladolid, Palencia, Lerma, Burdos Laredo and Santillana and centered on Astorga, Leon, Oviedo, Aviles and Villa Francia. Consists primarily of Austuria, Leon and Oviedo, with compass rose and two decorative cartouches. A near fine example from a Dutch edition of Blaeu's Atlas Novus.