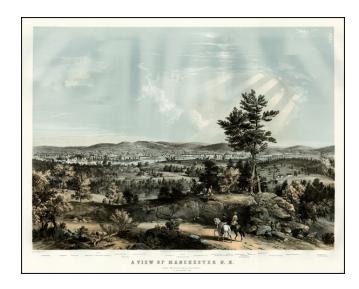

## A View of Manchester N. H. Composed From Sketchcs Taken Near Rock Raymond By J. B. Bachelder, 1855

**Stock#:** 0033sh **Map Maker:** Bachelder

Date: 1855Place: New YorkColor: ColorCondition: VG+

**Size:** 26 x 33.5 inches

## **Description:**

Rare view of Manchester, New Hampshire, published shortly after Bachelder moved to Manchester in 1854.

The fore and middleground are occupied by a rolling New England landscape, with a winding road leading to the town in the distance. The town's contemporary prominence as a manufacturing center is aptly illustrated by the numerous mills that line the Merrimac River.