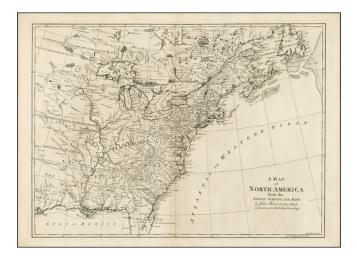

## A Map of North America from the Latest Surveys and Maps . . .

| Stock#:<br>Map Maker: | 0033em<br>Blair  |
|-----------------------|------------------|
| Date:                 | 1768             |
| Place:                | London           |
| Color:                | Uncolored        |
| <b>Condition:</b>     | VG               |
| Size:                 | 23 x 16.5 inches |
| Price:                | SOLD             |

## **Description:**

Detailed map of the British Colonies in North America, featuring Georgia, the Carolinas and Virginia with their boundaries extending to the Mississipppi River.

The map provides a detailed look at the British Colonies, between the French & Indian War and the American Revolution. The map also notes the boundaries established by the Treaty of Utrecht and 3 different English Colonial Charters.