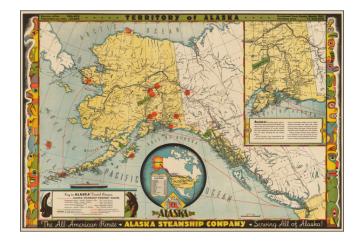

## **Description:**

Fine promotional map, advertising the routes of the Alaska Steamship Company.

Includes inset maps of 1) area around Anchorage and the Gulf of Alaska. 2) North America showing the routes from the "lower 48" to Alaska. A table of distances is included showing the mileage from Seattle to places in Alaska.

The border is bright and original with totem poles. Mt. McKinley National Park is highlighted in green.