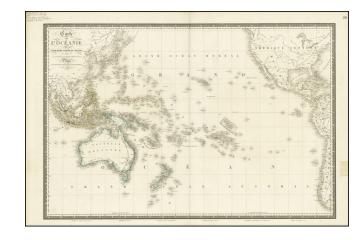

## Carte de L'Oceanie ou Cinquieme Partie Du Monde . . . 1822 (with contemporary manuscript annotations)

**Stock#:** 0018dd **Map Maker:** Brué

**Date:** 1822 **Place:** Paris

**Color:** Outline Color

**Condition:** VG+

## **Description:**

Early detailed map of the Southern part of the Pacific, extending from Southeast Asia, Australia and New Zealand to Hawai'i and the West Coast of the United States and Mexico, centered on New Zealandand the Carolines.

Includes annotations in a contemporary hand on New Caledonia and the French Colonies, in the upper left corner, with other annotations within the map, likely from the same hand, most notably providing extra information on the Marguesas.