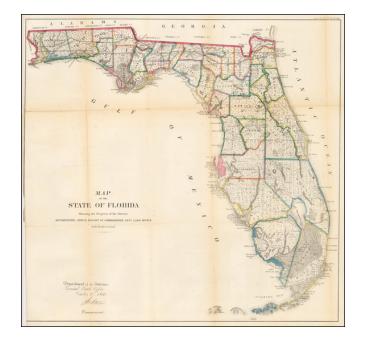

## Map of the State of Florida Showing the Progress of the Surveys Accompanying Annual Report of the Commissioner Genl. Land Office.... 1866

**Stock#:** 0009bm

Map Maker: U.S. General Land Office

**Date:** 1866

## **Description:**

Scarce and highly detailed map of Florida, published by the General Land Office.

The map is one of the best of the General Land Office Survey maps of Florida and one of the few issued in original outline color. Shows the extent of the state survey work in Florida, current county configurations, early roads in the southern part of the state, railroad lines, etc. An essential map for Florida collectors.