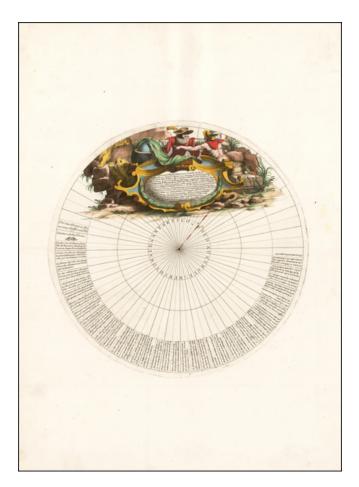

#### A Celebration of Magellan's Circumnavigation for the King of Portugal

Finely engraved gore, or calotte, created for one of Coronelli's largest globes.

Coronelli is well known for making a concerted effort to delineate only verified discoveries and this map is a perfect example of his careful cartography. As nothing was known of the South Pole, this map is completely devoid of any cartographic detail. Instead Coronelli records notes in each segment of longitude concerning both what was known and speculation.

The sheet is dominated by a large figured cartouche containing a description of Magellan's circumnavigation.