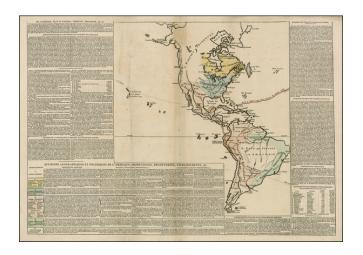

## **Description:**

Interesting map of America, showing the various territorial powers in control of the regions of the two continents.

The most interesting region noted is the region controlled by the Visites or Amazones. Columbus's route to America is also shown.